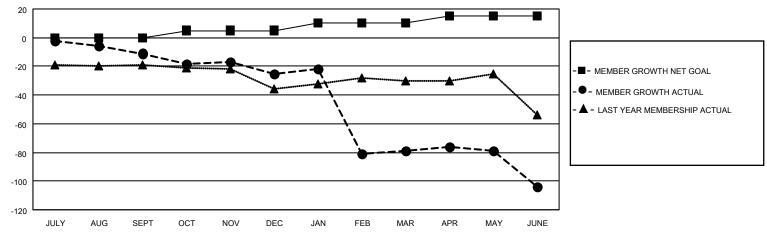

## GOALS AND ACTUAL MEMBERS CUMULATIVE

| DROPPED CLUBS: 4 |     | 14 CLUBS OF 30 ADDED 1 OR MORE<br>NEW MEMBERS | GENDER DISTRIBUTION             |              |    |
|------------------|-----|-----------------------------------------------|---------------------------------|--------------|----|
|                  |     | New MeMbers                                   | MALE                            | 325 (54.35%) |    |
|                  |     |                                               | FEMALE                          | 273 (45.65%) |    |
| DROPPED MEMBERS  |     |                                               |                                 |              |    |
| DECEASED         | 4   | CLICK HERE FOR CUMULATIVE                     | TOTAL FAMILY UNIT MEMBERS       |              | 22 |
| CLUB CANCELLED   | 71  | MEMBERSHIP DATA                               | FAMILY MEMBERS PAYING HALF DUES |              | 44 |
| OTHER            | 69  |                                               |                                 |              | 11 |
| TOTAL            | 144 |                                               |                                 |              |    |